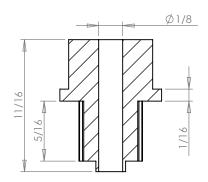

## **SECTION A-A**

PLASTOCK ® Manufactured by Putnam Precision Molding

www.plastock.biz © 2010 Putnam Precision Molding Part Number: 4T0800SF

**Part Description:** 

.0800" Pitch (MXL) Timing Belt Pulleys For Belts up to 1/4" Wide

Dimensions are in inches Tolerances: Fractional <u>+</u> 0.015

PROPRIETARY AND CONFIDENTIAL:

THE INFORMATION CONTAINED IN THIS DRAWING IS THE SOLE PROPERTY OF PUTNAM PRECISION MOLDING. ANY REPRODUCTION IN PART OR AS A WHOLE WITHOUT THE WRITTEN PERMISSION OF PUTNAM PRECISION MOLDING IS PROHIBITED. INFORMATION IN THIS DRAWING IS PROVIDED FOR REFERENCE ONLY.