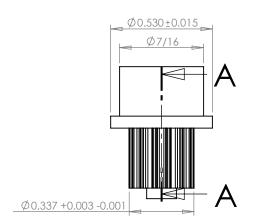

## **SECTION A-A**

PLASTOCK ® Manufactured by Putnam Precision Molding

www.plastock.biz © 2010 Putnam Precision Molding Part Number: 4T0800SF

**Part Description:** 

.0800" Pitch (MXL) Timing Belt Pulleys For Belts up to 1/4" Wide

Dimensions are in inches Tolerances: Fractional <u>+</u> 0.015

PROPRIETARY AND CONFIDENTIAL:

THE INFORMATION CONTAINED IN THIS DRAWING IS THE SOLE PROPERTY OF PUTNAM PRECISION MOLDING. ANY REPRODUCTION IN PART OR AS A WHOLE WITHOUT THE WRITTEN PERMISSION OF PUTNAM PRECISION MOLDING IS PROHIBITED. INFORMATION IN THIS DRAWING IS PROVIDED FOR REFERENCE ONLY.